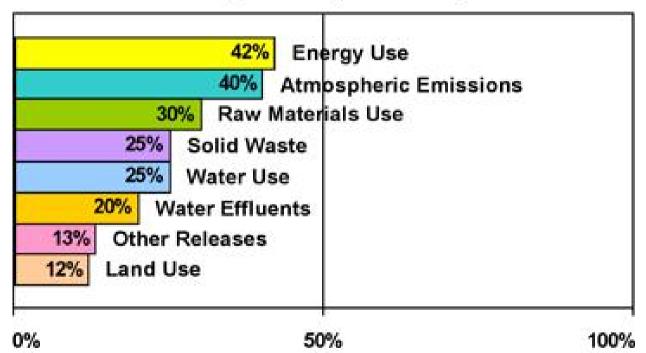

#### **Buildings and Resource Use (1997 statistics)**

## **Environmental Impact of Buildings**

Percentage of U.S., Annual Impact

http://www.wbdg.org/design/sustainable.php